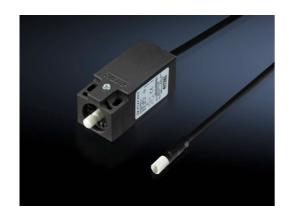

## **Door-operated switch for LED system light – SZ** 2500.470

created: 22.01.2019 build on www.rittal.com/uk-en

| Product description       |                                                                  |
|---------------------------|------------------------------------------------------------------|
| Description:              | For time-saving and simple installation of the LED system light. |
| Colour:                   | Black                                                            |
| Standards:                | Power supply cords: CYJV2<br>Door-operated switch: NKCR          |
| Supply includes:          | Assembly parts                                                   |
| Product features          |                                                                  |
| Dimensions:               | Width: 31 mm Height: 78 mm Depth: 30 mm Length: 800 mm           |
| Rated operating voltage:  | 230 V<br>24 V (DC) (DC)                                          |
| Cross-section:            | 0.75 mm²<br>AWG 18                                               |
| For rated current (max.): | 1 A                                                              |
| Packs of:                 | 1 pc(s).                                                         |
| Weight/pack:              | 0.12 kg                                                          |